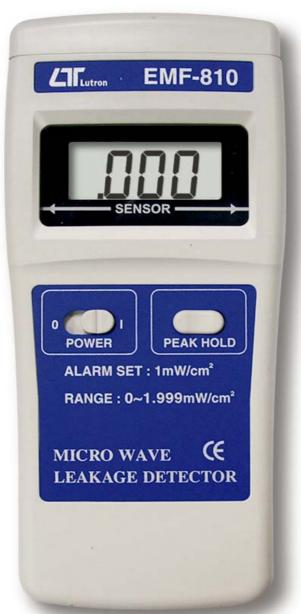

## **FAMCU** MICRO WAVE LEAKAGE DETECTOR هايپرمنعت

Model: EMF-810

| FEATURES                                                              |  |  |
|-----------------------------------------------------------------------|--|--|
| * This meter is specially designed for measuring or monitoring        |  |  |
| electromagnetic field value for the micro-wave frequency precisely.   |  |  |
| * Useful equipment to detect the leakage of micro wave oven.          |  |  |
| * Build in alarm setting, when the measuring value > 1 mW/cm^2, the   |  |  |
| buzzer will sound to remind that the measured device's micro wave EMF |  |  |
| value (leakage value) is larger than the safety level.                |  |  |

- The meter have been calibrated precisely on the frequency value 2.45 GHz.
- Peak hold function to latch the max. measuring value.
- Powered by 006P 9V battery and DC 9V adapter.
- Except to measure the micro wave's EMF value, the detector also can measure the radio EMF value of hospital equipment, radar, radiation work, TV antenna, Radio station, welding equipment, baking- equipment, television, computer, factory, laboratory, and other environment...etc for reference.

|                            | SPECIFICATIONS                                                     |
|----------------------------|--------------------------------------------------------------------|
| Display                    | LCD size: 40 mm x 25 mm.                                           |
|                            | Digit size: 12 mm x 6 mm.                                          |
| Measurement                | mW/cm^2                                                            |
| Unit                       |                                                                    |
| Operating                  | 2.45 GHz ± 50 MHz                                                  |
| Frequency                  | * Beyond the 2.45 GHz ± 50 MHz, other frequency's                  |
| Range                      | EMF value between 30 MHz to 3 GHz also can be                      |
|                            | measured, but for reference only.                                  |
| Measurement                | 0 to 1.999 mW/cm^2                                                 |
| Range                      |                                                                    |
| Accuracy                   | < Accuracy tested under 2.45 GHz ± 50 MHz and                      |
|                            | * measurement level is 0.1 mW/cm^2.                                |
|                            |                                                                    |
| Peak Hold                  | To latch the max. measuring value.                                 |
| Alarm Setting              | If reading value > 1 mW/cm^2 approximately, the                    |
|                            | buzzer will sound.                                                 |
| Sensor Space               | 50 mm.                                                             |
| Length                     |                                                                    |
| Over Indicator             | Display shows " OL ".                                              |
| Power Current              | Approx. DC 1.86 mA.                                                |
| Weight                     | 202 g/ 0.445 LB.                                                   |
| Dimension                  | 152 x 69 x 36.3 mm.                                                |
|                            | (6.0 x 2.7 x 1.4 inch).                                            |
| Standard                   | Operation Manual 1 PC.                                             |
| Accessory                  |                                                                    |
| Optional                   | Soft carrying case, CA-52A.                                        |
| Accessory                  |                                                                    |
| * Annograms and angelficat | ions listed in this brochure are subject to change without notice. |