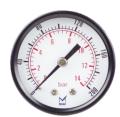

#### **Special features**

- Reliable and cost-effective
- Black plastic or painted steel case
- Nominal size 40 mm, 50 mm, 63 mm, 100 mm, 160 mm, 200 mm, and 250 mm
- Scale range vacuum up to 1000 bar

Aluminium, white, black lettering,

0...10 to 0...15.000 psi; 0...60 to 0...100.000 kPa; 0...0.6 to 0...1000 bar Vacuum & compound ranges

are available. single or double scale dials.

E-mail: info@famcocorp.com