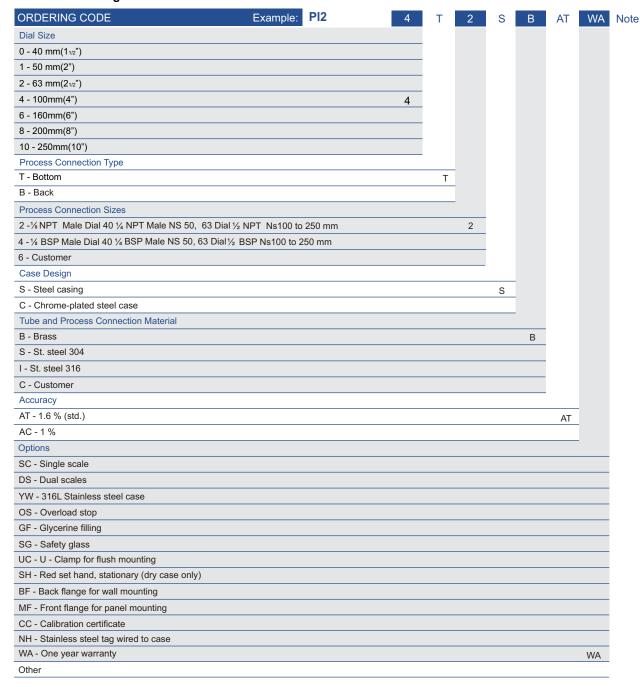

from the reference temperature (+20 °C): max. ±0.4 %/10 K of full scale value

The PI 2 model could be ordered with chrom-plated steel case too. Back and front flange accessories are available for wall and panel mounting.