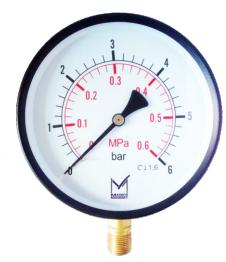

#### **Special features**

- Reliable and cost-effective
- Black plastic or painted steel case
- Nominal size 40 mm, 50 mm, 63 mm, 100 mm, 160 mm, 200 mm, and 250 mm
- Scale range vacuum up to 1000 bar

Aluminium, white, black lettering,

0...10 to 0...15.000 psi; 0...60 to 0...100.000 kPa; 0...0.6 to 0...1000 bar Vacuum & compound ranges

are available. single or double scale dials.

E-mail: info@famcocorp.com