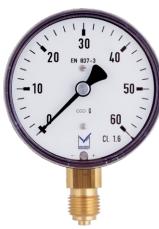

#### **Special features**

- Reliable and cost-effective
- Black plastic or painted steel case
- Nominal size 40 mm, 50 mm, 63 mm, 100 mm, 160 mm, 200 mm, and 250 mm
- Scale range vacuum up to 1000 bar

Aluminium, white, black lettering,

0...10 to 0...15.000 psi; 0...60 to 0...100.000 kPa; 0...0.6 to 0...1000 bar Vacuum & compound ranges

are available. single or double scale dials.

E-mail: info@famcocorp.com