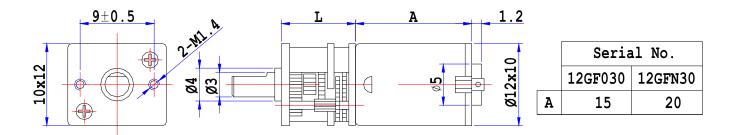

## Outline Drawing

### Specifications

| Serial<br>No. | Model     | Rated<br>Voltage | No Load |         | At Maximum Efficiency |        |         |        | At Stall |         |
|---------------|-----------|------------------|---------|---------|-----------------------|--------|---------|--------|----------|---------|
|               |           |                  | Speed   | Current | Speed                 | Torque | Current | Output | Torque   | Current |
|               |           | v                | rpm     | mA      | rpm                   | gcm    | mA      | mW     | Kgcm     | mA      |
| 12GF030       | 08260-287 | 4.5              | 40      | 30      | 32                    | 500    | 150     | 160    | 2.1      | 600     |
|               | 09175-287 | 2.4              | 27      | 35      | 18                    | 600    | 150     | 110    | 1.5      | 350     |
|               |           | 4.5              | 52      | 45      | 30                    | 1500   | 350     | 460    | 3        | 700     |
|               | 13115-287 | 2.4              | 55      | 30      | 40                    | 700    | 350     | 280    | 3        | 500     |
|               |           | 6                | 70      | 70      | 52                    | 1200   | 250     | 640    | 4        | 700     |