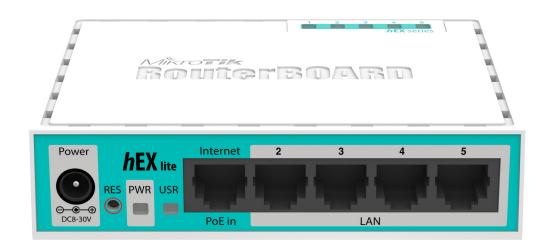

## hEX lite

The hEX lite is a small five port ethernet router in a nice plastic case.

Not only this is an attractive looking tiny SOHO unit, its price is lower than the RouterOS license alone - there simply is no choice when it comes to managing your wired home network, the hEX lite has it all.

It's probably the most affordable MPLS capable router on the market! No more compromise between price and features - hEX lite has both. With its compact design and clean looks, it will fit perfectly into any SOHO environment.