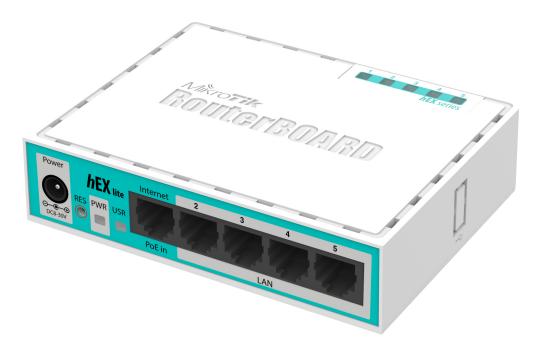

## hEX lite

The hEX lite is a small five port ethernet router in a nice plastic case.

Not only this is an attractive looking tiny SOHO unit, its price is lower than the RouterOS license alone - there simply is no choice when it comes to managing your wired home network, the hEX lite has it all.

It's probably the most affordable MPLS capable router on the market! No more compromise between price and features - hEX lite has both. With its compact design and clean looks, it will fit perfectly into any SOHO environment.