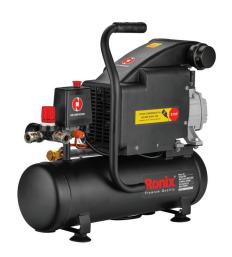

## **Air Compressor** 10Liter

**RC-1010** 

- High efficiency 1HP motor provides adequate stored air power and dependable performance
- 8 bar maximum pressure stores sufficient air in the tank for continuous tool operation
- Compact, super light design makes it extremely easy to transport and use
- Able to fill the air tank at the minimum time
- Equipped with two flow regulators and two guick couplers to maximize air tool performance
- Metal air filter results in better performance and higher efficiency
- Multi-purpose machine which is great for different jobsites and workshops. Suitable for fastening, nailing, bolting, painting,...
- Thermal protector system controls the temperature of the motor during longtime working
- Equipped with a safety valve

| Model         | RC-1010                                |
|---------------|----------------------------------------|
| Tank Capacity | 10L                                    |
| Voltage       | 220V                                   |
| Frequency     | 50Hz                                   |
| Power         | 1HP                                    |
| Speed         | 2800 RPM                               |
| Air Delivery  | 200L/min                               |
| Max Pressure  | 8bar/116psi                            |
| Weight        | 14.5kg                                 |
| Length        | 58cm                                   |
| Width         | 26cm                                   |
| Height        | 60cm                                   |
| Supplied in   | Ronix color box                        |
| Includes      | Air filter, Oil bottle, 2 air couplers |