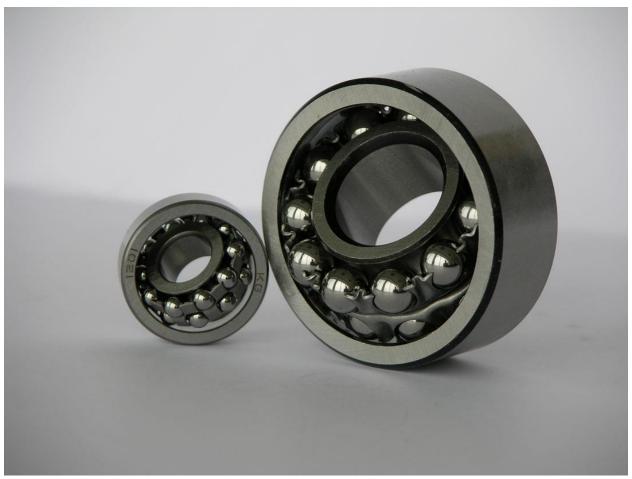

## **Self-Aligning Ball Bearings KG**

Self-aligning Ball Bearings are designed to contain inner ring and ball assembly in outer ring with a spherical raceway. Due to their special construction, these bearings can tolerate small angular misalignments of shaft up to 2.5-3 degrees. These misalignments could either be due to usage, or due to a mounting error.