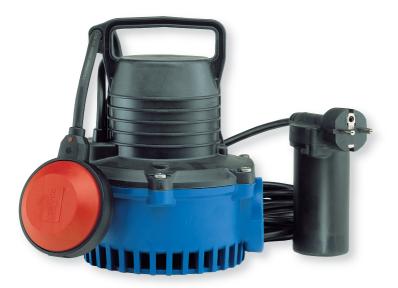

#### Submersible Drainage Pump

#### Construction

Submersible drainage pump constructed with composite polymers developed especially for this product.

These new rustproof materials are resistant to corrosion, indeformable at maximum temperature differentials in the pump and motor and resistant to internal and external strain.

Shaft of chrome steel AISI 430. Three lip seals in NBR.

With float switch for automatic start/stop.

#### **Applications**

For clean or slightly dirty water.

For draining flooded rooms or tanks.

Extraction of water from ponds, flowing water or pits for collection of rain water. For irrigation purposes.

For use outdoor, the power supply cable shall have a length not less than 10 m.