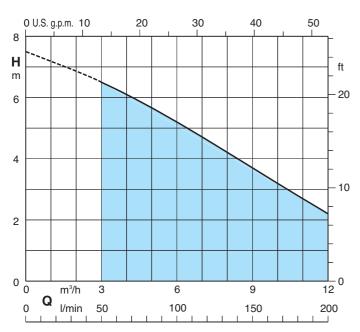

#### Characteristic curve and performance n ≈ 2900 rpm

| 1~    | 230V | Capacitor |     | P1  | P2  |     | m³/h       | 0   | 3   | 6   | 9   | 12  |
|-------|------|-----------|-----|-----|-----|-----|------------|-----|-----|-----|-----|-----|
|       | Α    | μF        | V   | kW  | kW  | HP  | l/min      | 0   | 50  | 100 | 150 | 200 |
| GM 10 | 1,75 | 6,3       | 450 | 0,4 | 0,3 | 0,4 | <b>H</b> m | 7,5 | 6,5 | 5,2 | 3,7 | 2,2 |

P1 Max. power input

P2 Rated motor power output

H Total head in m