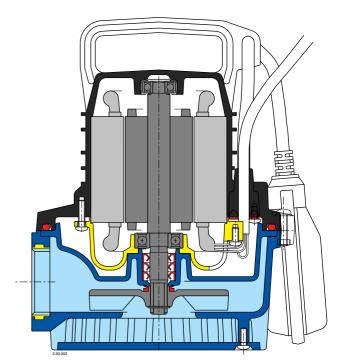

#### Submersible Drainage Pump

#### Motor

2-pole induction motor, 50 Hz (n  $\approx$  2900 rpm). Single-phase 230 V  $\pm$  10%, with thermal protector. Capacitor inserted in the housing incorporated in the plug. Cable: with plug, length 5 m, 245IEC57 4 G 0,75 mm<sup>2</sup>, according to EN 60335-2-41 for pumps up to 5 kg. Insulation class B. Protection IP X8. Triple impregnation humidity-proof dry winding.

#### Construction

Submersible drainage pump constructed with composite polymers developed especially for this product.

These new rustproof materials are resistant to corrosion, indeformable at maximum temperature differentials in the pump and motor and resistant to internal and external strain.

Shaft of chrome steel AISI 430. Three lip seals in NBR.

With float switch for automatic start/stop.

#### Maximum reliability

A metal support ensures correct alignment between the pump shaft and the motor also in heavy duty conditions.

A threaded metallic insert in the delivery port allows for secure connection of the delivery pipe or fitting without any risk of damaging the pump.

A suction strainer prevents solids bigger than 8 mm grain size from entering the pump.