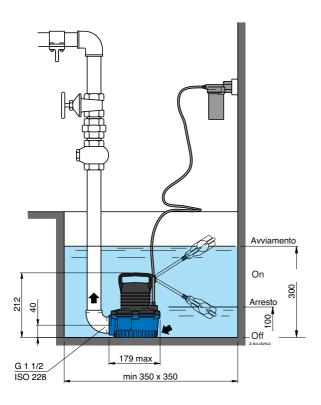

#### Installation examples

#### Low cost installation

Immersed without suction pipe and valve. No filling operations at start-up, no suction problems and greater safety against running dry.