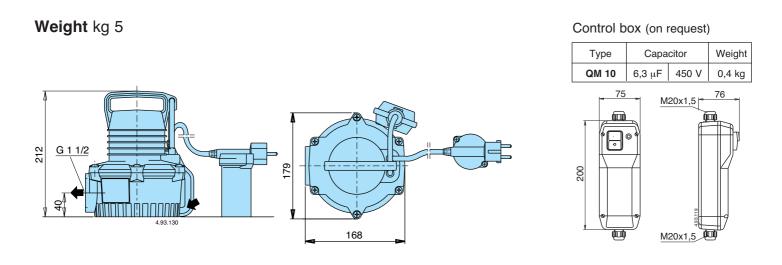

#### **Dimensions and weights**

تهران، کیلومتر ۲۱ بزرگراه لشگری (جاده مخصوص کرج)، روبروی پالایشگاه نفت پارس، پلاک ۲۱ ۴۹ ۰ ۰ ۰ ۰ ۰ ۸ ۴ – ۲۱ ۳۰۱۰ Fax ۰۰۱ ۴ ۴۹۹۴۶۴۲ ا

www.famcocorp.com