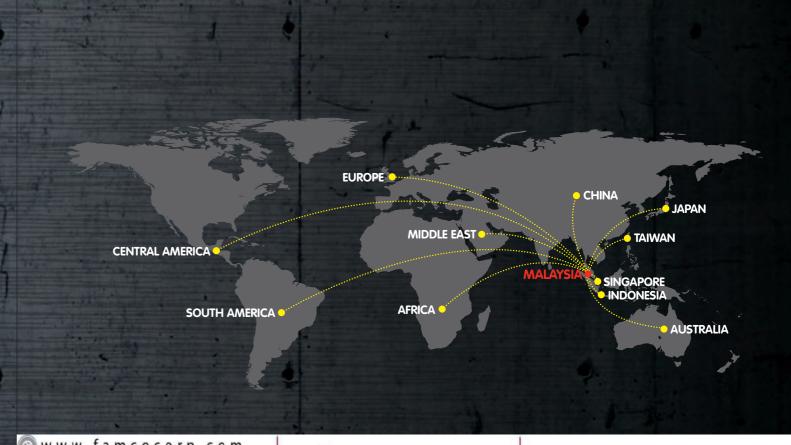

Currently, JHI has the largest local distribution network in Malaysia for light construction machinery and the main export markets are Middle East, Europe, Africa, South America and Asia. With the company vision of becoming the world-leading manufacturer of quality and value-formoney machineries, the Company has gained strong reputation for product quality and reliability both locally and internationally.