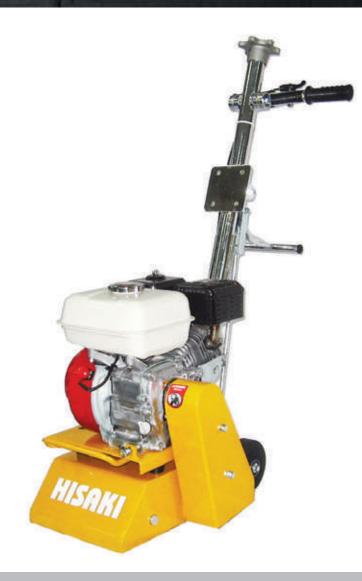

#### **YCS200**

- Machine can be set to a cutting depth and retain this depth after lifting or cornering, just by pulling up a quick lift lever, enabling the operator to resume work quickly and effortlessly.
- Adjustable handle for different operator height and easy storage.
- High carbon steel drive shaft and quality sealed bearings to ensure longer life.
- Accurate cutting depth adjustable with fine-tuning adjustment knob.
- Front mounted lifting handle and engine lifting bar provided for easy and safe handling.
- Anti vibration mounting to ensure operator's comfort.
- Powder coated finish for lasting appearance.
- Dust control outlet to minimize emission of dust particles during operation.
- Controls situated on handle for easy access.

| Working Width (mm)       | 200              |
|--------------------------|------------------|
| Max. Cutting Depth (mm)  | 3                |
| Dimension L x W x H (mm) | 905 x 400 x 1105 |
| Cutter Speed (rpm)       | 2,600            |
| TCT Cutter Quantity (pc) | 76               |
| Washer Quantity (pc)     | 84               |
|                          |                  |