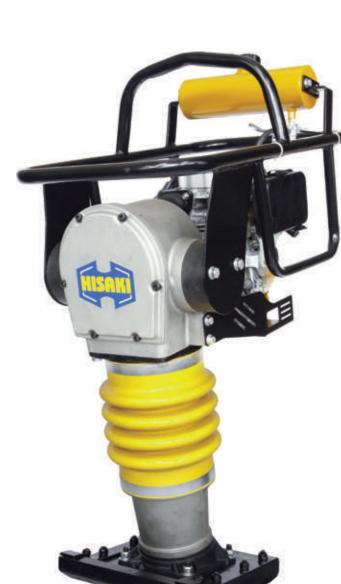

#### **YTR81**

- Heavy duty shock absorber to absorb kickback.
- Heavy shock absorber to reduce hard-arm vibration and improve operator's comfort.
- Oil bath lubrication system.
- · With yellow bellow.
- Rammer shoe made of steel plate with wooden insert offers economical usage. Steel made fuel tank to prevent easy damaged.
- Protective top frame cover eliminates possible damage to the engine.

| Weight (kg)               | 81                       |
|---------------------------|--------------------------|
| Shoe Size L x W           | 324 x 300                |
| Vibrating Frequency (vpm) | 645 - 695                |
| Vibration Stroke (mm)     | 50 - 80                  |
| Impact Force (kgf)        | 1680                     |
| Engine                    | Gasoline 5 hp / 3600 rpm |
| Max. Output (hp/rpm)      | 4.0/4000                 |

#### YTR82

- Strong casting body to increase durability.
- Heavy duty shock absorber to absorb kickback.
- Heavy shock absorber to reduce hard-arm vibration and improve operator's comfort.
- Grease lubrication system.
- Rammer shoe made of steel plate with wooden insert offers economical usage.
- · With yellow bellow.
- Steel made fuel tank to prevent easy damaged.
- Protective top frame cover eliminates possible damage to the engine.

| Weight (kg)               | 90                   |
|---------------------------|----------------------|
| Shoe Size L x W           | 330 x 300            |
| Vibrating Frequency (vpm) | 570 ~ 600            |
| Vibration Stroke (mm)     | 45 ~ 55              |
| Impact Force (kgf)        | 1200                 |
| Engine                    | Robin EH12, 4 Stroke |
| Max. Output (hp/rpm)      | 4.0/4000             |