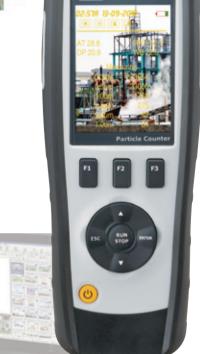

## **Particle Counter**

9880/9881/9882/9880M/9881M are Particle Counter with 2.8" color TFT LCD display & a microSD memory card for capturing images(JPEG) or video(3GP) for viewing on your PC, providing fast, easy and accurate readings for particle counter, GAS (HCHO,CO) detectors, air temperature & relative humidity measurements. It is the first combination of these measurements in global, would be the best instrument for environment protection and energy save. The dewpoint temperature measurement will be very visiable for wet and dry proof. It is a good hand for industrial measurements and data analyzing, the real scene and time can be displayed on color TFT LCD. Any memory readings can be recorded in SD card The user can be back in office to analyze the measured air quality under the support of software.

Size(HxWxD): 240mm x 75mm x 57mm Weight: 570g

Accessories

NiMH battery, gift box with carrying case.

**GAS** Detectors

.00 pm 3 AVG 0 .00 0 MAX 0 .03

Fold reading on the images

JPG images/AVI videos

E-mail: info@famcocorp.com