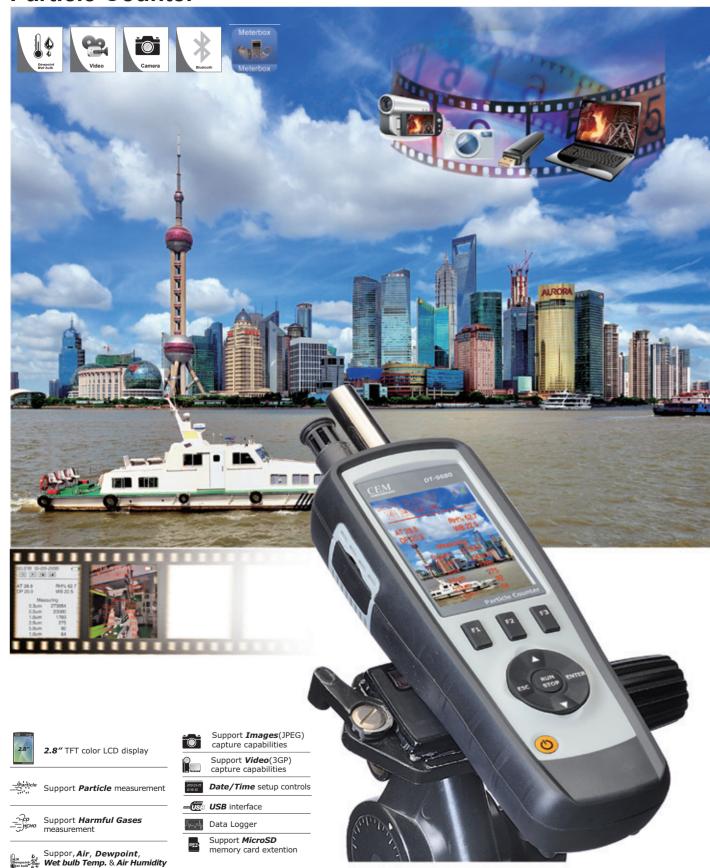

## **Particle Counter**

9880/9881/9882/9880M/9881M are Particle Counter with 2.8" color TFT LCD display & a microSD memory card for capturing images(JPEG) or video(3GP) for viewing on your PC, providing fast, easy and accurate readings for particle counter, GAS (HCHO,CO) detectors, air temperature & relative humidity measurements. It is the first combination of these measurements in global, would be the best instrument for environment protection and energy save. The dewpoint temperature measurement will be very visiable for wet and dry proof. It is a good hand for industrial measurements and data analyzing, the real scene and time can be displayed on color TFT LCD. Any memory readings can be recorded in SD card The user can be back in office to analyze the measured air quality under the support of software.

Size(HxWxD): 240mm x 75mm x 57mm Weight: 570g

Accessories

NiMH battery, gift box with carrying case.

**GAS** Detectors

.00 pm 3 AVG 0 .00 0 MAX 0 .03

Fold reading on the images

JPG images/AVI videos

E-mail: info@famcocorp.com