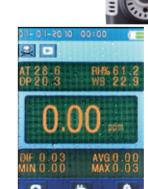

Size(HxWxD): 240mm x 75mm x 57mm Weight: 570g

Accessories

NiMH battery, gift box with carrying case.

**GAS** Detectors

.00 pm 3 AVG 0 .00 0 MAX 0 .03

Fold reading on the images

JPG images/AVI videos

E-mail: info@famcocorp.com