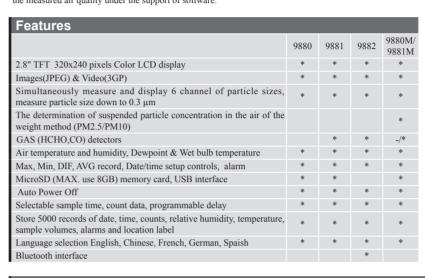

EN: 61326

| Specifications             |                                                              |   |               |                |
|----------------------------|--------------------------------------------------------------|---|---------------|----------------|
| Particle Counter           |                                                              |   | 9881/<br>9882 | 9880M<br>9881M |
| Channel                    | 0.3, 0.5, 1.0,2.5, 5.0, 10μm                                 | * | *             | *              |
| Flow Rate                  | 0.1ft <sup>3</sup> (2.83L/min) controlled by internal pump   | * | *             | *              |
| Count Modes                | Totalize, Concentration, Audio                               | * | *             | *              |
| Coincidence Loss           | 5%, 2,000,000 particles per ft <sup>3</sup>                  | * | *             | *              |
| Mass Concentration Channel | PM2.5: 0~500ug/m <sup>3</sup> ; PM10: 0~500ug/m <sup>3</sup> |   |               | *              |
| Air Temperature Measure    |                                                              |   |               |                |
| Air Temp Range             | 0 to 50°C/32 to 122°F; Basic Accuracy: ±0.5°C/1°F            | * | *             | *              |
| Humidity Range             | 0 to 100%RH; Basic Accuracy: ±2.5%RH(20%~80%RH)              | * | *             | *              |
| Dew Point Temp. Range      | -30~100°C/ -22~199°F                                         | * | *             | *              |
| Wet Bulb Temp. Range       | 0~80°C/32~176°F                                              | * | *             | *              |
| GAS Detectors              |                                                              |   |               |                |
| HCHO (methanal) Range      | 0.01~5.00ppm; Basic Accuracy: ±5%F.S                         |   | *             | -/*            |
| CO (carbon monoxide) Range | 0~1000ppm; Basic Accuracy:±5%F.S                             |   | *             | -/*            |
| Tomn /%RH Sansor           |                                                              |   |               |                |