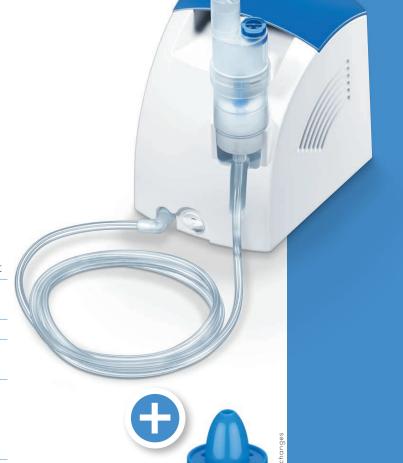

## IH 21 Nebuliser

german engineering

Nebulisation with compressed air technology

For the treatment of the upper and lower respiratory tract

Nebulisation of liquid medicine using compressed air technology

For use in colds, asthma, respiratory disease, etc.

High proportion of respirable particles

High nebulisation capacity (approx. 0.3 ml/min)

- short inhalation time

Accessories:

Nebuliser bottle, mouthpiece, nosepiece, adult mask, child mask, compressed air tube (extra long), filter

With practical storage compartment for the accessories

Can be disinfected

Medical product

Operating pressure: approx. 0.8 - 1.45 bar

230 V~ / 50 Hz / 230 VA

Product measurements: 30 x 18 x 10 cm

Product weight: approx. 1.65 kg