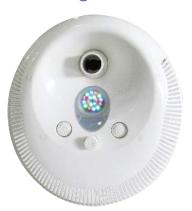

# **Decent Swim** for swimmers at all levels

Perfect for small pools where space is limited. Excellent for fitness training, underwater massage, endless no-lap swimming and unnecessary tumble turns.

Adjustable Nozzle and LED Light

#### **Product Features**

- 1. Powerful counter current.
- 2. Product can be used as a single or double jet system with one or two pumps.
- 3. Counter current face plate with LED Light.
- 4. All controls are on the face plate and can be operated in perfect safety while you are in the water
- 5. Adjust the valve to control the bubble effect.
- 6. Water flow direction can be changed through the adjustable nozzle.