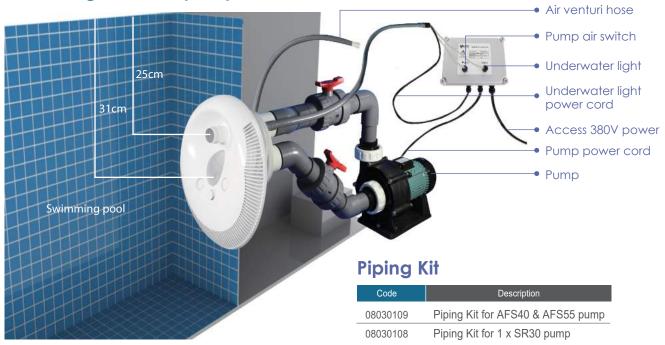

### 1. Setting with one pump

#### **Technical Information**

| W ( D 0 ) (          | Qmax      |       | Hmax  | \//\_  | Power    |            |
|----------------------|-----------|-------|-------|--------|----------|------------|
| Water Pump Selection | m³h I/min | l/min | meter | V/Hz   | kW       | Horsepower |
| AFS40 pump x 1       | 75        | 1300  | 13    | 380/50 | 3.00     | 4.0        |
| AFS55 pump x 1       | 90        | 1500  | 17.5  | 380/50 | 4.00     | 5.5        |
| SR30 pump x 1        | 28        | 480   | 20    | 220/50 | 2.18     | 3.0        |
| SR30 pump x 2        | 50        | 850   | 25    | 220/50 | 2 x 2.18 | 2 x 3.0    |

## **Ordering Details**

| Code     | Model  | Description                             |  |  |
|----------|--------|-----------------------------------------|--|--|
| 88093212 | EM0055 | Countercurrent Jet with LED Light RGB   |  |  |
| 88093412 | EM0055 | Countercurrent Jet with LED Light white |  |  |
| 08080020 | SWJ-CB | Countercurrent Jet Control Box 220V     |  |  |
| 08080021 | SWJ-CB | Countercurrent Jet Control Box 380V     |  |  |
| 08030109 | N/A    | Piping Kit for AFS40 & AFS55 pump       |  |  |
| 08030108 | N/A    | Piping Kit for 1 x SR30 pump            |  |  |
| 08030107 | N/A    | Piping Kit for 2 x SR30 pump            |  |  |