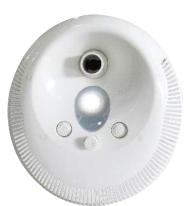

کرج) روبـروی پالایشگاه نفت پارس، پلاک ۱۲



#### **Pump**



#### SR Series Pump

- 1. Class insulation: 130(B)
- 2. IPX5 Waterproof standard
- 3. Built-in thermal protection
- 4. Overload protection

#### **AFS Series Pump**

- 1. Class insulation: 155(F)
- 2. IPX5 Waterproof standard
- 3. Built-in thermal protection
- 4. Low noise Level



#### **Control Box**



Countercurrent Jet Control Box (220V/380V)

| Main Power input |              | Pump Power output   | Lighting Power output |  |  |
|------------------|--------------|---------------------|-----------------------|--|--|
|                  | AC 220V/50Hz | AC 220V/50Hz, 4.4kW | AC12V, 1W             |  |  |
|                  | AC 380V/50Hz | AC 380V/50Hz. 4.4kW | AC12V. 1W             |  |  |

#### **LED Light RGB/White**







LED White Water Light

## **Ordering Details**

| Code     | Model  | Description                             |  |  |
|----------|--------|-----------------------------------------|--|--|
| 88093212 | EM0055 | Countercurrent Jet with LED Light RGB   |  |  |
| 88093412 | EM0055 | Countercurrent Jet with LED Light white |  |  |
| 08080020 | SWJ-CB | Countercurrent Jet Control Box 220V     |  |  |
| 08080021 | SWJ-CB | Countercurrent Jet Control Box 380V     |  |  |
| 08030109 | N/A    | Piping Kit for AFS40 & AFS55 pump       |  |  |
| 08030108 | N/A    | Piping Kit for 1 x SR30 pump            |  |  |
| 08030107 | N/A    | Piping Kit for 2 x SR30 pump            |  |  |

#### Air Switch & Air Venturi Hose



#### **EMAUX WATER TECHNOLOGY CO., LTD**

G/F 41 TIN HAU TEMPLE ROAD, NORTH POINT