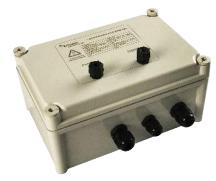

#### **Control Box**

Countercurrent Jet Control Box (220V/380V)

| Main Power input |              | Pump Power output   | Lighting Power output |  |  |
|------------------|--------------|---------------------|-----------------------|--|--|
|                  | AC 220V/50Hz | AC 220V/50Hz, 4.4kW | AC12V, 1W             |  |  |
|                  | AC 380V/50Hz | AC 380V/50Hz. 4.4kW | AC12V. 1W             |  |  |