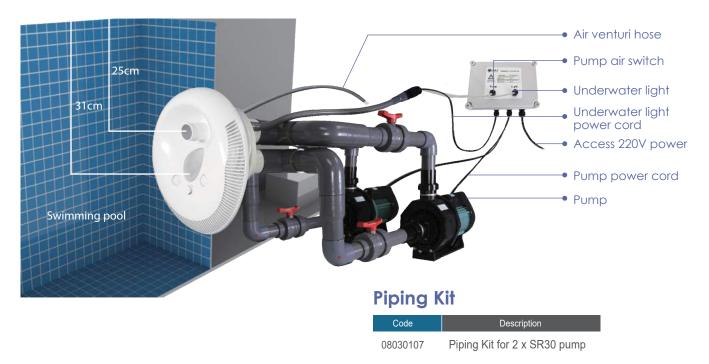

## 2. Setting with two pumps

⊗ w w w . f a m c o c o r p . c o m

E-mail: info@famcocorp.com

@ @famco\_group

Tel:οΥΙ- κ Λ ο ο ο ο κ ηFax:οΥΙ - κκηηκεκγ

تهران، کیلومتر ۲۱ بزرگراه لشگری (جاده مخصوص کرج) روبـروی پالایشگاه نفت پارس، پلاک ۱۲

#### **Technical Information**

| W ( D 0 ) (          | Qmax      |       | Hmax  | \//\_  | Power    |            |
|----------------------|-----------|-------|-------|--------|----------|------------|
| Water Pump Selection | m³h I/min | l/min | meter | V/Hz   | kW       | Horsepower |
| AFS40 pump x 1       | 75        | 1300  | 13    | 380/50 | 3.00     | 4.0        |
| AFS55 pump x 1       | 90        | 1500  | 17.5  | 380/50 | 4.00     | 5.5        |
| SR30 pump x 1        | 28        | 480   | 20    | 220/50 | 2.18     | 3.0        |
| SR30 pump x 2        | 50        | 850   | 25    | 220/50 | 2 x 2.18 | 2 x 3.0    |

## **Ordering Details**

| Code     | Model  | Description                             |  |  |
|----------|--------|-----------------------------------------|--|--|
| 88093212 | EM0055 | Countercurrent Jet with LED Light RGB   |  |  |
| 88093412 | EM0055 | Countercurrent Jet with LED Light white |  |  |
| 08080020 | SWJ-CB | Countercurrent Jet Control Box 220V     |  |  |
| 08080021 | SWJ-CB | Countercurrent Jet Control Box 380V     |  |  |
| 08030109 | N/A    | Piping Kit for AFS40 & AFS55 pump       |  |  |
| 08030108 | N/A    | Piping Kit for 1 x SR30 pump            |  |  |
| 08030107 | N/A    | Piping Kit for 2 x SR30 pump            |  |  |