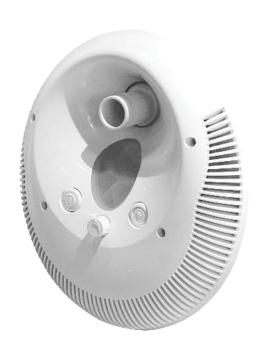

# Countercurrent Jet

# **Decent Swim** for swimmers at all levels

Perfect for small pools where space is limited. Excellent for fitness training, underwater massage, endless no-lap swimming and unnecessary tumble turns.

Adjustable Nozzle and LED Light

#### **Product Features**

- 1. Powerful counter current.
- 2. Product can be used as a single or double jet system with one or two pumps.
- 3. Counter current face plate with LED Light.
- 4. All controls are on the face plate and can be operated in perfect safety while you are in the water
- 5. Adjust the valve to control the bubble effect.
- 6. Water flow direction can be changed through the adjustable nozzle.