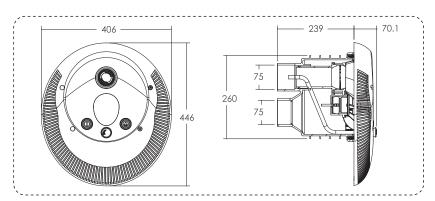

روبـروی یالایشگاه نفت یـارس، یلاک ۱۲

# Countercurrent Jet



# **Decent Swim** for swimmers at all levels

Perfect for small pools where space is limited. Excellent for fitness training, underwater massage, endless no-lap swimming and unnecessary tumble turns.







Adjustable Nozzle and LED Light



#### **Product Features**

- 1. Powerful counter current.
- 2. Product can be used as a single or double jet system with one or two pumps.
- 3. Counter current face plate with LED Light.
- 4. All controls are on the face plate and can be operated in perfect safety while you are in the water
- 5. Adjust the valve to control the bubble effect.
- 6. Water flow direction can be changed through the adjustable nozzle.



RGB Color Water Light



LED White Water Light

#### **Product Dimensions**



#### **Technical Information**

| W ( D 0 ) (          | Qmax      |       | Hmax  | \//\_  | Power    |            |
|----------------------|-----------|-------|-------|--------|----------|------------|
| Water Pump Selection | m³h I/min | l/min | meter | V/Hz   | kW       | Horsepower |
| AFS40 pump x 1       | 75        | 1300  | 13    | 380/50 | 3.00     | 4.0        |
| AFS55 pump x 1       | 90        | 1500  | 17.5  | 380/50 | 4.00     | 5.5        |
| SR30 pump x 1        | 28        | 480   | 20    | 220/50 | 2.18     | 3.0        |
| SR30 pump x 2        | 50        | 850   | 25    | 220/50 | 2 x 2.18 | 2 x 3.0    |

w w w . f a m c o c o r p . c o m

E-mail: info@famcocorp.com

@famco\_group





#### Installation:

### 1. Setting with one pump



## 2. Setting with two pumps