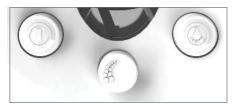

#### **Product Features**

- 1. Powerful counter current.
- 2. Product can be used as a single or double jet system with one or two pumps.
- 3. Counter current face plate with LED Light.
- 4. All controls are on the face plate and can be operated in perfect safety while you are in the water
- 5. Adjust the valve to control the bubble effect.
- 6. Water flow direction can be changed through the adjustable nozzle.