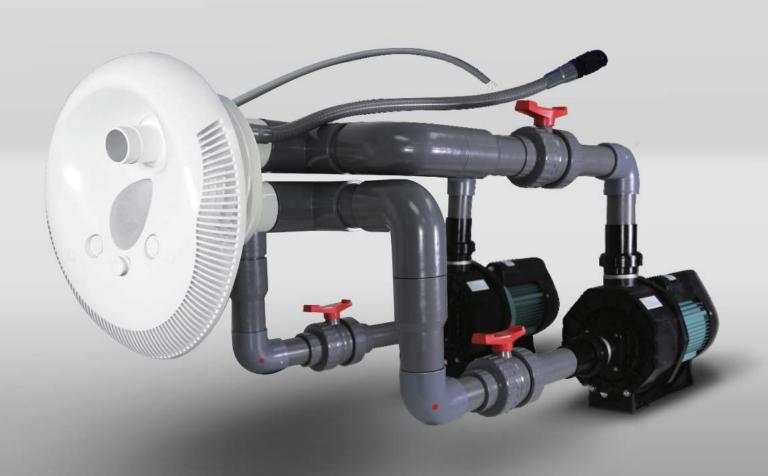

## 2. Setting with two pumps

⊗ w w w . f a m c o c o r p . c o m

E-mail: info@famcocorp.com

@ @famco\_group

Tel:οΥΙ- κ Λ ο ο ο ο κ ηFax:οΥΙ - κκηηκεκγ

تهران، کیلومتر ۲۱ بزرگراه لشگری (جاده مخصوص کرج) روبـروی پالایشگاه نفت پارس، پلاک ۱۲

### 1. Setting with one pump

#### Installation:

#### **Product Features**

- 1. Powerful counter current.
- 2. Product can be used as a single or double jet system with one or two pumps.
- 3. Counter current face plate with LED Light.
- 4. All controls are on the face plate and can be operated in perfect safety while you are in the water
- 5. Adjust the valve to control the bubble effect.
- 6. Water flow direction can be changed through the adjustable nozzle.