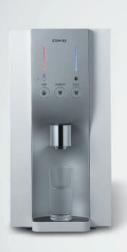

### تصفیه آب رومیزی - CHP-06DL

### برنده جایزه طراحی و کیفیت دارلی ۶ مرحله فیلتر اسیون پیشر فته به روش R/Oقابلیت اتصال به آب شهری قابلیت تنظیم میز آن گرمای آب (9\*P)) و آب ولرم تصفیه شده قابلیت تنظیم میز آن گرمای آب (9\*P - A) مغزن A و لیتری جهت ذخیره آب تصفیه شده قفل آب گرم جهت امنیت استفاده کودکان قابلیت تنظیم میز آن آب خروجی سنسور دیجیتال جهت مرفه جویی در مصرف انرژی ظرفیت فیلتر اسیون P\*P + P/P