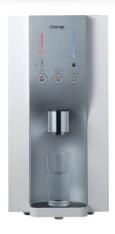

### تصفیه آب رومیزی - CHP-06DL

### برنده جایزه طراحی و کیفیت دارلی ۶ مرحله فیلتر اسیون پیشر فته به روش R/Oقابلیت اتصال به آب شهری قابلیت تنظیم میز آن گرمای آب (9\*P)) و آب ولرم تصفیه شده قابلیت تنظیم میز آن گرمای آب (9\*P - A) مغزن A و لیتری جهت ذخیره آب تصفیه شده قفل آب گرم جهت امنیت استفاده کودکان قابلیت تنظیم میز آن آب خروجی سنسور دیجیتال جهت مرفه جویی در مصرف انرژی ظرفیت فیلتر اسیون P\*P + P/P