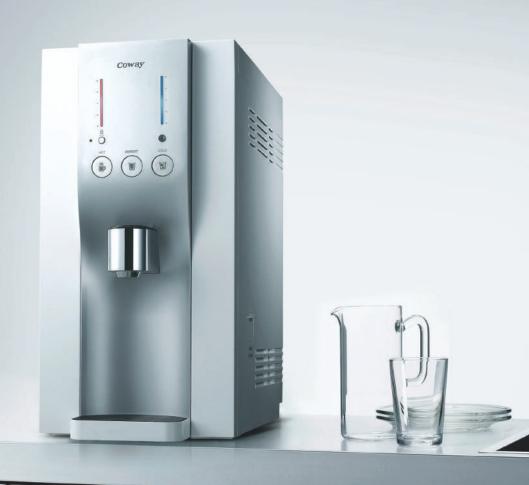

### تصفیه آب رومیزی - CHP-06DL

### برنده جایزه طراحی و کیفیت دارلی ۶ مرحله فیلتر اسیون پیشر فته به روش R/Oقابلیت اتصال به آب شهری قابلیت تنظیم میز آن گرمای آب (9\*P)) و آب ولرم تصفیه شده قابلیت تنظیم میز آن گرمای آب (9\*P - A) مغزن A و لیتری جهت ذخیره آب تصفیه شده قفل آب گرم جهت امنیت استفاده کودکان قابلیت تنظیم میز آن آب خروجی سنسور دیجیتال جهت مرفه جویی در مصرف انرژی ظرفیت فیلتر اسیون P\*P + P/P