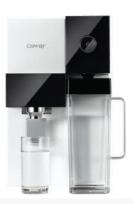

### تصفیہ آب رومیزی **- P-220L**

برنده ی سه جایزه ی بر تر طراحی
دارای ۶ مرحله فیلتر اسیون پیشرفته به روش R/O
آتمال به آب شهری
سیستم لمسی جهت خروج آب
امکان خروج آب از دو شیر به مسورت همزمان
خروج یک لیتر آب به صورت پیوسته تنها با یک اشاره
دارای پارچ آب مضموس به گنجایش یک لیتر
دارای بارچ آب به شخایش یک لیتر
دارای مخزن آب به گنجایش میک لیتر
دارای عادی ۱۳۰۵ معنی ۴۰ دارانتامای،۴۰۳ (عرض)۵۲۳۳