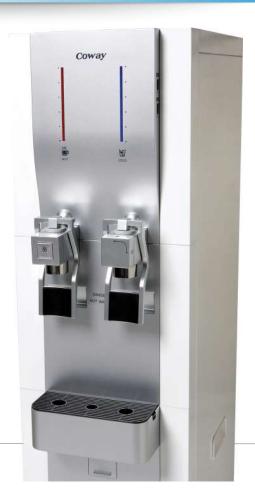

### تصفیہ آب ایستادہ – CHP-06ER

برنده جایزه طراحی اروپا مناسب جهت انواع مصارف اداری و خانگی ... قابلیت اتصال به آب شهری دارای پمپ برای TDS (سختی آب) بالا می باشد دارای ۶ مرحله فیلتر اسیون پیشر فته به روش R/O خروجی آب سرد (۲°۲۰)، آب چوش (۲°۲۰) و آب ولرم تصفیه شده مخزن ۱۱ لیتری چهت ذخیره آب تصفیه شده قفل کودک جهت امنیت استفاده کودکان از آب جوش ظرفیت فیلتر اسیون: ۷/۹د/امتاع (۲۰ موش) ۲۶