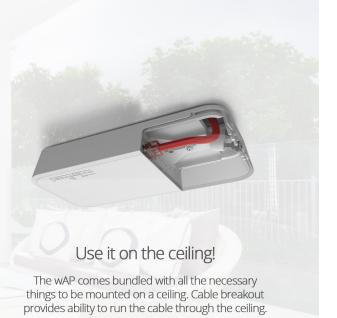

It is also possible to run the Ethernet cable directly behind the unit, to inside the wall, there is a special opening on the back of the case. This way, the unit doesn't attract attention and blends into any environment.