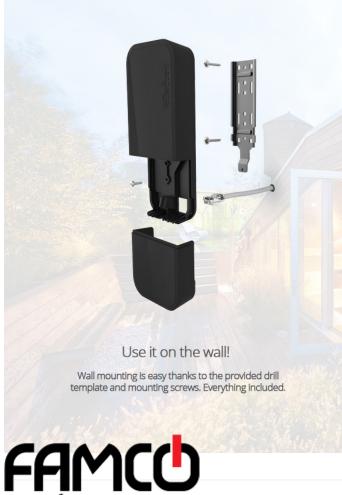

It is waterproof and can be attached to any external wall from the inside of the case - so that it is not easy to detach from it's mounting location. The bottom door can also be secured with a special screw, which can only be opened by the owner.

It is also possible to run the Ethernet cable directly behind the unit, to inside the wall, there is a special opening on the back of the case. This way, the unit doesn't attract attention and blends into any environment.