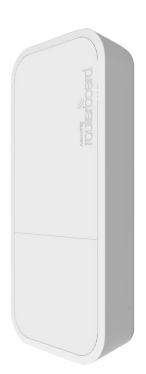

## WAP

The wAP (wall AP) is a small weatherproof wireless access point for your mobile devices, perfect for installation outside your house, in the garden, on your porch or anywhere else where you need wireless access from your phone or computer.

The device has one 10/100 Ethernet port and can be mounted on a wall to provide basic internet access in any location. It looks unobtrusive and sleek, available in two colours - black (RBwAP2nD-BE) and white (RBwAP2nD).