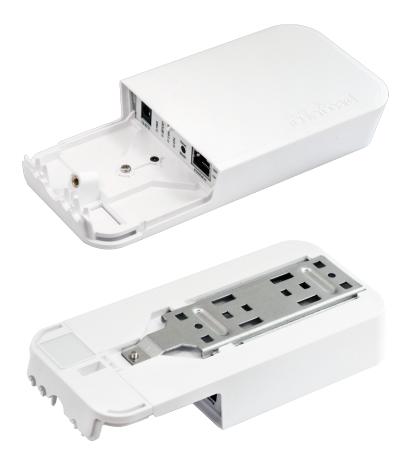

It is waterproof and can be attached to any external wall from the inside of the case - so that it is not easy to detach from it's mounting location. The bottom door can also be secured with a special screw, which can only be opened by the owner.

It is also possible to run the Ethernet cable directly behind the unit, to inside the wall, there is a special opening on the back of the case. This way, the unit doesn't attract attention and blends into any environment.