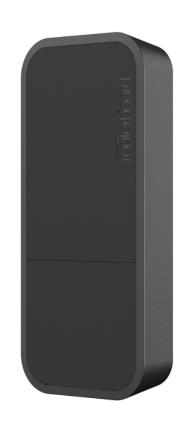

## WAP

The wAP (wall AP) is a small weatherproof wireless access point for your mobile devices, perfect for installation outside your house, in the garden, on your porch or anywhere else where you need wireless access from your phone or computer.

The device has one 10/100 Ethernet port and can be mounted on a wall to provide basic internet access in any location. It looks unobtrusive and sleek, available in two colours - black (RBwAP2nD-BE) and white (RBwAP2nD).