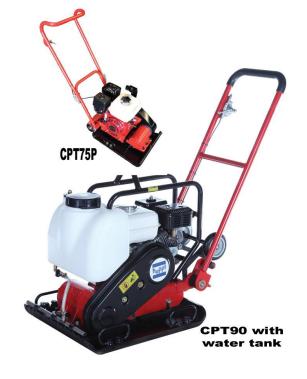

## **Hoppt Plate Compactor**

### CPT60W/CPT90PII/CPT75P

**Forward Plate Compactors** 

- Heavy weight and durable design to ensure reliability under all working conditions
- Travel wheels for greater mobility
- Lifting point for easy transportation
- Low Vibration folding handle for greater comfort and control
- Reinforced base for added durability

| Specifications            | CPT60W                 | СРТ90РП                | СРТ75Р                 |  |  |
|---------------------------|------------------------|------------------------|------------------------|--|--|
| Dimension - LxWxH (mm)    | 665x360x1,080          | 1,100x500x993          | 980x450x1090           |  |  |
| Operating Weight (kg)     | 66                     | 95                     | 75                     |  |  |
| Plate size - DxW (mm)     | 510 x 360              | 590 x 500              | 520 x 420              |  |  |
| Vibration Frequency (Hz)  |                        | 94                     |                        |  |  |
| Centrifugal Force (KN)    | 10.5                   | 15.4                   | 14.5                   |  |  |
| Water Tank Capacity       | 6 (optional)           | 9 (optional)           | N/A                    |  |  |
| Compaction Depth (mm)     | 200                    | 350                    | 300                    |  |  |
| Max Gradeability (°)      | 20                     |                        |                        |  |  |
| Max Working Speed (m/min) | 25                     |                        |                        |  |  |
| Engine (Petrol)           | Honda GX120 – 4 stroke | Honda GX160 – 4 stroke | Honda GX200 – 4 stroke |  |  |