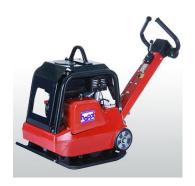

## **Hoppt Reversible Plate Compactors**

### CPT150P/CPT200P/CPT200D/CPT300P/CPT400D

**Reversible Plate Compactors** 

The Hoppt range of reversible plate compactors offers dual direction and provides ease of control with optimum compaction ability. The iron base plate is designed for maximum stability during operation, and to ensure smooth forward and reverse motion.

### **Features and Benefits**

- Low noise and fuel efficient Honda petrol or Hatz diesel engines makes the best engine choice
- Side panels have been redesigned to increase the amount of airflow while protecting the engine compartment
- Centrally located lifting hook to ensure safe lifting of the compactor
- Dual directional travel, increases the manoeuvrability of the heavy duty compactor
- Easily removable side extension plates (CPT400D)
- Easy access to throttle control

| Specifications           | CPT150P        | CPT200P        | CPT200D                                 | CPT300P                              | CPT400D                              |  |
|--------------------------|----------------|----------------|-----------------------------------------|--------------------------------------|--------------------------------------|--|
| Operating Weight – (kg)  | 138            | 183            | 197                                     | 300                                  | 395                                  |  |
| Plate Size – L x W (mm)  | 650 x 500      | 700 x 600      |                                         | 800 x 470<br>(Extended 800 x 640     | 910 x 650<br>(Extended 900 x 690)    |  |
| Vibration Frequency – Hz |                | 90 (5,400vpm)  |                                         | 70 (4,200vpm)                        |                                      |  |
| Centrifugal Force - kgf  | 3,059 (30KN)   |                |                                         | 4078 (40KN)                          | 5099 (50.0KN)                        |  |
| Max Working Speed        | 22 m/min       | 23 m/min       |                                         | 22m/min                              | 26 m/min                             |  |
| Max Gradeability (°)     | 25             | 30             |                                         | 30                                   |                                      |  |
| Engine                   | Honda<br>GX160 | Honda<br>GX270 | HATZ® 1B20 @<br>3.5kW (4.6hp)<br>Diesel | Honda GX270 6.3kW<br>4 Stroke Petrol | HATZ® 1B40 @<br>7.3kW (9.3hp) Diesel |  |