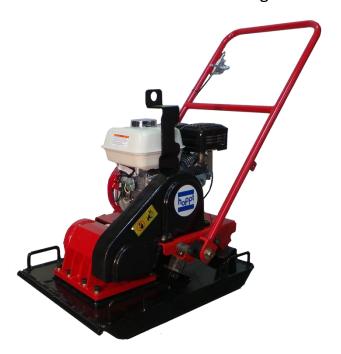

# **Hoppt Box Plate Compactor**

### CPT80B

86kg Box Plate Compactor

The CPT80B is designed to minimize segregation problems and promote homogeneity of material and air void distributions within the compacted layers. The CPT80B box-type compactor offers greater compaction for various compaction works.

### **Features and Benefits**

- Heavy weight and durable design to ensure reliability under all working conditions
- The large box style base plate not only increases the compacted area, but it also ensures stability
- Carrying handles
- Low Vibration Handle
- Lifelong lubricated bearings for extended service life

| Specifications for CPT80B |                                            |
|---------------------------|--------------------------------------------|
| Dimension - LxWxH (mm)    | 930 x 440 x 860                            |
| Operating Weight (kg)     | 86                                         |
| Plate size - DxW (mm)     | 490 x 440                                  |
| Vibration Frequency (Hz)  | 94                                         |
| Centrifugal Force (KN)    | 15.0                                       |
| Compaction Area (m2/h)    | 550                                        |
| Compaction Depth (mm)     | 350                                        |
| Max Gradeability (°)      | 20                                         |
| Max Working Speed (m/min) | 25                                         |
| Engine Options            | Honda GX160 @ 3.6kW(4.8hp) 4 stroke Petrol |