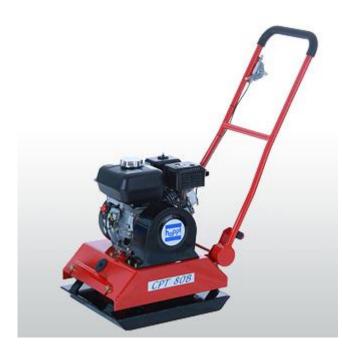

## **Hoppt Plate Compactor**

### CPT60W/CPT90PII/CPT75P

**Forward Plate Compactors** 

- Heavy weight and durable design to ensure reliability under all working conditions
- Travel wheels for greater mobility
- Lifting point for easy transportation
- Low Vibration folding handle for greater comfort and control
- Reinforced base for added durability