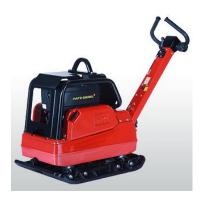

## **Hoppt Reversible Plate Compactors**

### CPT150P/CPT200P/CPT200D/CPT300P/CPT400D

**Reversible Plate Compactors** 

The Hoppt range of reversible plate compactors offers dual direction and provides ease of control with optimum compaction ability. The iron base plate is designed for maximum stability during operation, and to ensure smooth forward and reverse motion.

### **Features and Benefits**

- Low noise and fuel efficient Honda petrol or Hatz diesel engines makes the best engine choice
- Side panels have been redesigned to increase the amount of airflow while protecting the engine compartment
- Centrally located lifting hook to ensure safe lifting of the compactor
- Dual directional travel, increases the manoeuvrability of the heavy duty compactor
- Easily removable side extension plates (CPT400D)
- Easy access to throttle control

| Specifications           | CPT150P        | CPT200P        | CPT200D                                 | CPT300P                              | CPT400D                              |  |
|--------------------------|----------------|----------------|-----------------------------------------|--------------------------------------|--------------------------------------|--|
| Operating Weight – (kg)  | 138            | 183            | 197                                     | 300                                  | 395                                  |  |
| Plate Size – L x W (mm)  | 650 x 500      | 700 x 600      |                                         | 800 x 470<br>(Extended 800 x 640     | 910 x 650<br>(Extended 900 x 690)    |  |
| Vibration Frequency – Hz |                | 90 (5,400vpm)  |                                         | 70 (4,200vpm)                        |                                      |  |
| Centrifugal Force - kgf  | 3,059 (30KN)   |                |                                         | 4078 (40KN)                          | 5099 (50.0KN)                        |  |
| Max Working Speed        | 22 m/min       | 23 m/min       |                                         | 22m/min                              | 26 m/min                             |  |
| Max Gradeability (°)     | 25             | 30             |                                         | 30                                   |                                      |  |
| Engine                   | Honda<br>GX160 | Honda<br>GX270 | HATZ® 1B20 @<br>3.5kW (4.6hp)<br>Diesel | Honda GX270 6.3kW<br>4 Stroke Petrol | HATZ® 1B40 @<br>7.3kW (9.3hp) Diesel |  |