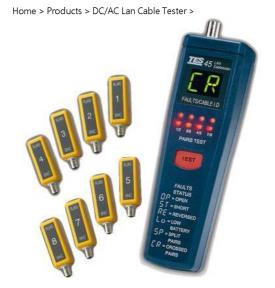

# TES-45A CAT-5 Lan Cable Tester

#### **Product Features**

- Tests a wide range of FTP & UTP cables such as 10BaseT, 100BaseTx, 10Base2 (Coax), 356A, TIA-568A, TIA-568B, Token Ring, etc.
- Tests for wiring faults such as open, shorted, reversed, crossed and split wires.
- Identifies up to 8 different cables at one end with remote identifiers.
- Two large alphanumeric LED and 8 analogue pair LED clearly display fault status.
- Simple and practical to use.
- Over voltage (max.56V) is provided to prevent damage from miss connecting to live circuit of networking.
- Auto power off

| Display/LEDs       | Double digital 14-segment LED                                |
|--------------------|--------------------------------------------------------------|
|                    | Four Fail (red) LEDs                                         |
|                    | Four Pass (green) LEDs                                       |
| Connector          | RJ45, BNC                                                    |
| Cable pairs tested | 1/2 , 3/6 , 4/5 , 7/8                                        |
| Faults status      | Open , Short , Reversed , Crossed ,<br>Split and Low Battery |
| Test cable length  | Maximum : 150M (492ft)                                       |
| Power              | 9Volt battery                                                |
| Size               | 170×50×39mm                                                  |
| Weight             | Approx. 180g                                                 |
| Environment        | Operating : 0℃ to +50                                        |
|                    |                                                              |