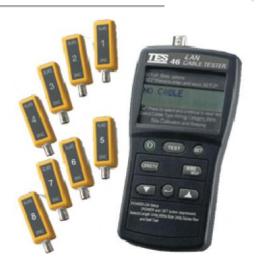

# **TES-46 CAT-5 Lan Cable Tester**

## **FEATURES**

Tests: UTP. FTP. Coax cables, two, three, or four wire pairs in twisted pair cables and test

all category UTP cables and hardware.

Verify end-to-end connectivity per EIA/TIA 568 wiring standard.

Detects wiring problems : Opens, Shorts, miswires (Crossed, Reversed, Split pair).

Locates wiring/connection errors (distance to the open or shout)

Measures cable length

Easy to use only : One button to select the test and two lines characters LCD display.

Low battery, Auto power off, long battery life (60 hours continuous)

### SPECIFICATION

| Display                   | Two lines characters LCD display (16 characters each)                                                                                                                                                                                                                                               |
|---------------------------|-----------------------------------------------------------------------------------------------------------------------------------------------------------------------------------------------------------------------------------------------------------------------------------------------------|
| Connector                 | RJ45 and BNC                                                                                                                                                                                                                                                                                        |
| Category                  | CAT5                                                                                                                                                                                                                                                                                                |
| Faults Status             | Opens, Shorts, Reversed, Crossed, Split Pair.                                                                                                                                                                                                                                                       |
| Test Type                 | TEST provides a pass / fail report on the cable under test. In case a failure has been detected, the display offers additional diagnostic information.  LENGTH provides the length of each pair (in case a twisted pair cable is being tested).  WIRE MAP provides the detail wiring for the cable. |
| Cable Length              | Range 2 to 999 ft or 1.0 to 350 m.<br>Resolution 1 ft or 0.5 m.<br>Accuracy 5% + 3 ft or 5% + 1 m                                                                                                                                                                                                   |
| Power                     | 6 pcs 1.5V size AAA alkaline battery.                                                                                                                                                                                                                                                               |
| Input Protection          | The inputs withstand telephone ringing and loop voltages.                                                                                                                                                                                                                                           |
| Size / Weight             | 152 mm x 72 mm x 35 mm / Approx. 360 g                                                                                                                                                                                                                                                              |
| Environment<br>Conditions | Operating : 0 $^{\circ}$ C to +50 $^{\circ}$ C , Storage : -20 $^{\circ}$ C to + 60 $^{\circ}$ C                                                                                                                                                                                                    |
| Accessories               | Instruction manual, Carry case, One UTP Category 5 patch cable, One RJ45F - RJ45F female coupler, Cable identifier #1 for the verification of the wire map.                                                                                                                                         |