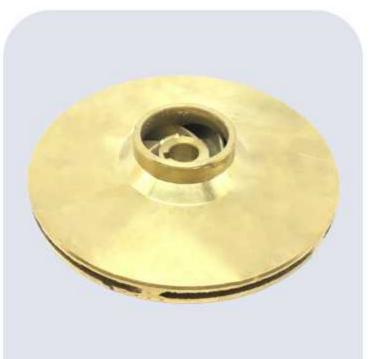

## ویرُگیهای ساختاری

جنس سيم: ٥٥١٪ مس

جنس پروانه: **برنج** 

جنس شافت: **استنلس استیل 304** 

قالب موتور: آلومينيوم

روتور استاتور: سیلیسیم

### سایر ویرُگیها

اورلود حرارتی

ه۳ سانتیمتر کابل دوشاخه صنعتی

پروانه برنج

مکانیکال سیل ۵۵۱