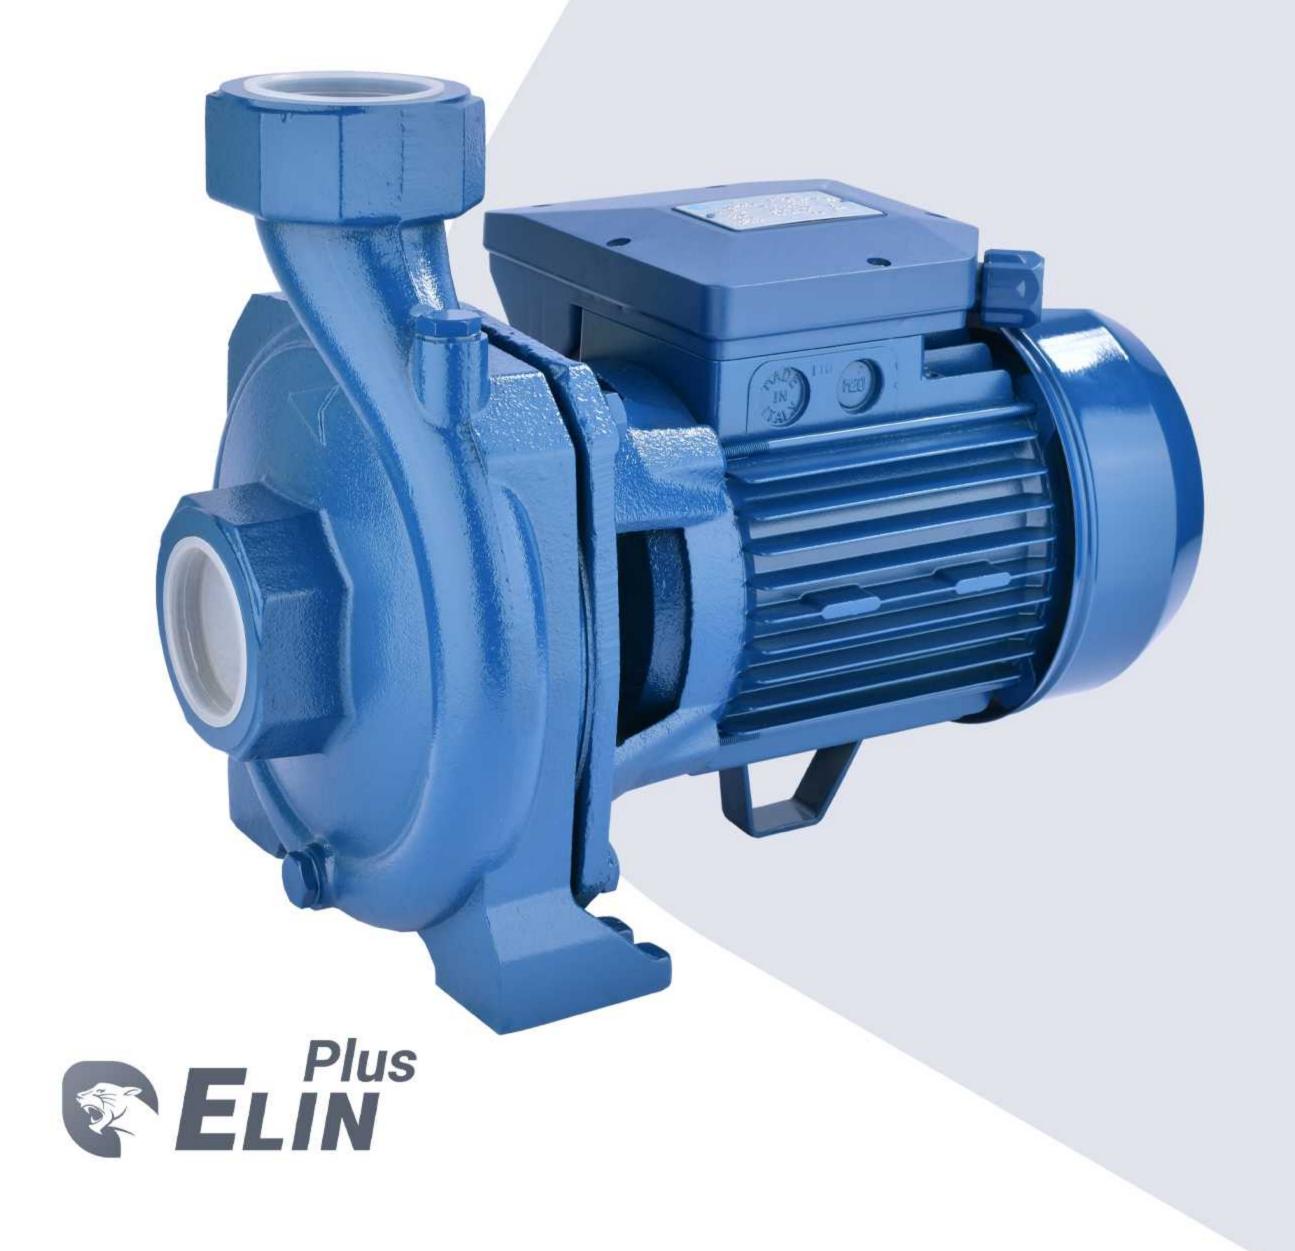

# پمپهای آب محیطی سری CH

پهپ سانتريفيوژ الين پلاس سرى CH با هد متوسط و آبدهى بالا، مناسب براى مكان هايى كه به كاركرد آرام و كم صدا ، آبيارى قطره اى و در مكانهايى كه نياز به تغيير ناچيز فشار هنگام تغيير دبى نياز مى باشد، استفاده مى شود. از ويژگى هاى مثبت اين پهپ بايد به كيفيت قطعات سازنده آن اشاره كرد. اين پهپ از نوع تك پروانه مى باشد به همين علت براى ساختمان هاى عادى كه نسبت ارتفاع به ميزان مصرف آن متعادل است مناسب مى باشد.