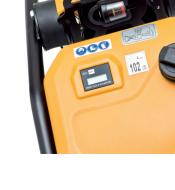

Diesel and Gasoline Powered Machine

Dimensions: 770x398x1038 mm.

▶ Foot dimensions: 332x280 mm.

Frecuency: 700 r.p.m.

> Tachymeter for recording operation hours and engine r.p.m as an option.

Saturation sensor for air filter as an option.