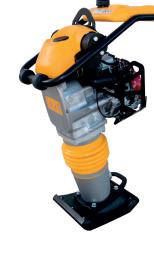

### DEEP ENAR Series is easy to handle, reliable and easy to handle and Variety and Emiciency

DEEP ENAR Series offers a range from 70 up to 90kg with different engine configuration and options according to the needs of each client.

### + Full range A variety of models.

DEEP rammers come in a complete range of engines for the needs of each client.

The fuel tank, located on the handlebar, serves as a barrier, as an acoustic shield, to reduce the noise that reaches the user.

+ Light foot & strong.

The foot is light and wear resistant. It provides an optimal compaction of soil.

+ Comfort in use.

Stroke is balanced for a better use of the equipment by user.