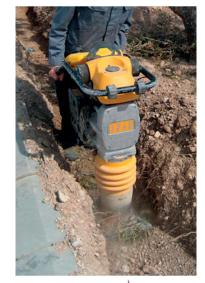

The robust and ergonomic handle includes a set of wheels and makes it easy to load and unload in transportation.

They the best choice for works in trenches and narrow sites.

transport.