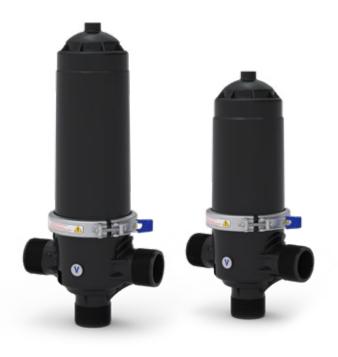

### **PLASTIC FILTERS**

| Code     | DESCRIPTION(Chrome Clamp)           |
|----------|-------------------------------------|
| VLMN0007 | 2" Plastic Disc Filter (NORMAL)     |
| VLMN0008 | 2 1/2" Plastic Disc Filter (NORMAL) |
| VLMN0009 | 3" Plastic Disc Filter (NORMAL)     |
| VLMN0010 | 2" Plastic Disc Filter (GRAND)      |
| VLMN0011 | 2 1/2" Plastic Disc Filter (GRAND)  |
| VLMNO012 | 3" Plastic Disc Filter (GRAND)      |