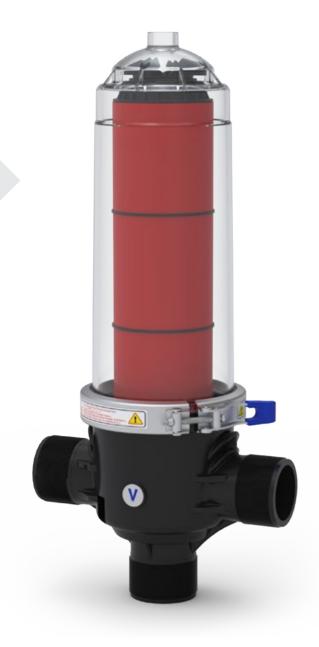

#### Inputs and Outputs

We offer our customers as Victaulic and Thread Filters have 1 input and 2 outputs. 1. Exit system output 2. Exit can be used as cleaning evacuator.

#### Manometer Connections

Manometer There are two connection parts and 1/4 " thread manometers are connected to it, it is closed and can be opened by the user depending on the request. The opening can be done by medium speed drill and can be drilled easily in a healthy way.

#### Sealed Intermediate Gasket

The specially designed gasket is patented. The gasket, which sits in the junctions of the three directions, does not make any leakage. Made from special rubber material. In the case of the equivalent filters, it was very uncomfortable for the users to have problems in this area. Our gasket eliminates this problem leaks and pressure losses.

#### Body and Outer Parts

The complex body and the stone Polyemid (Special Mixture engineering plastic) are produced by using raw material den and compressed with injection technology and strengthened. The high press is resistant to sunlight and external factors.

#### Crome Connection Clamp

Made of high quality stainless chrome material (304 chrome) specially produced clamps, safety feature and easy to open and close.

### **PLASTIC FILTERS**

| Code     | DESCRIPTION(Chrome Clamp)           |
|----------|-------------------------------------|
| VLMN0007 | 2" Plastic Disc Filter (NORMAL)     |
| VLMN0008 | 2 1/2" Plastic Disc Filter (NORMAL) |
| VLMN0009 | 3" Plastic Disc Filter (NORMAL)     |
| VLMN0010 | 2" Plastic Disc Filter (GRAND)      |
| VLMN0011 | 2 1/2" Plastic Disc Filter (GRAND)  |
| VLMNO012 | 3" Plastic Disc Filter (GRAND)      |