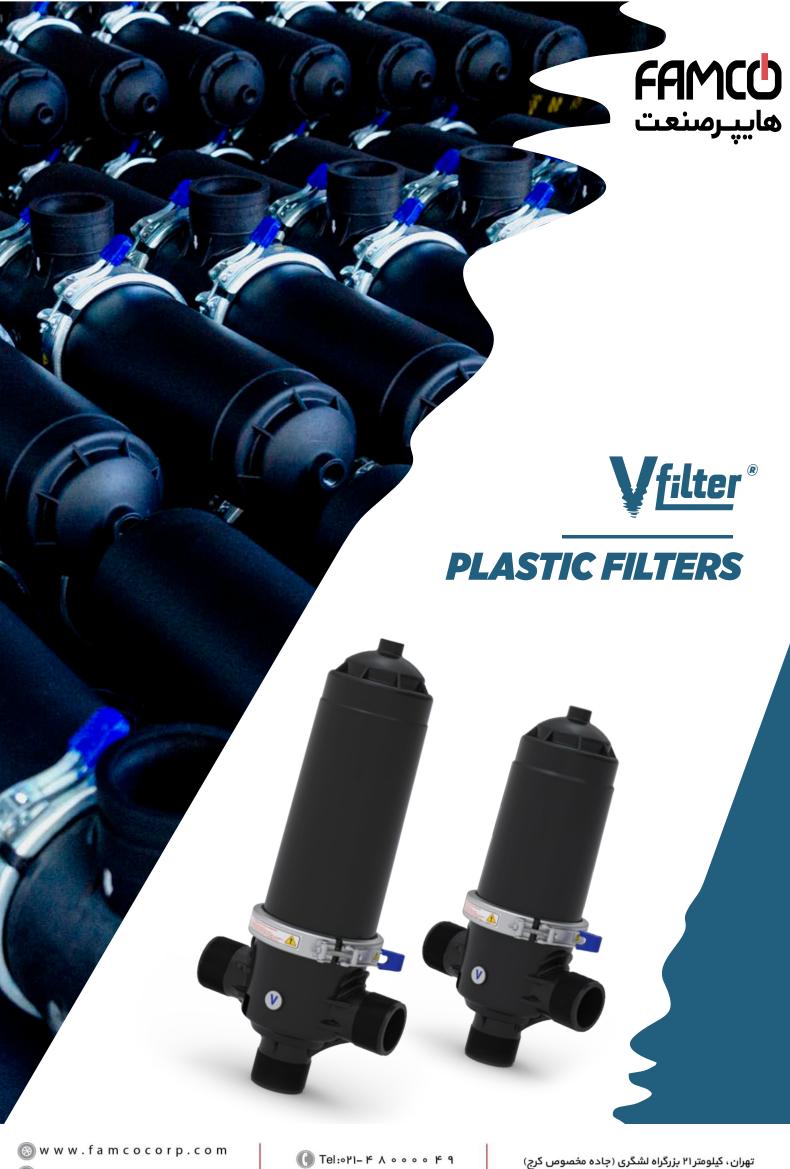

## PROFESSIONAL IRRIGATION SYSTEMS

• valmen.com.tr

- w w w . f a m c o c o r p . c o m
- E-mail: info@famcocorp.com
- @famco\_group

- ( Tel:011- F A 0 0 0 0 F 9
- (a) Fax:011 FF99F9FF

تهران، کیلومتر۲۱ بزرگراه لشگری (جاده مخصوص کرج) روبـروی پالایشگاه نفت پارس، پلاک ۱۲

### **PLASTIC FILTERS**

| Code     | DESCRIPTION(Chrome Clamp)           |
|----------|-------------------------------------|
| VLMN0007 | 2" Plastic Disc Filter (NORMAL)     |
| VLMN0008 | 2 1/2" Plastic Disc Filter (NORMAL) |
| VLMN0009 | 3" Plastic Disc Filter (NORMAL)     |
| VLMN0010 | 2" Plastic Disc Filter (GRAND)      |
| VLMN0011 | 2 1/2" Plastic Disc Filter (GRAND)  |
| VLMNO012 | 3" Plastic Disc Filter (GRAND)      |