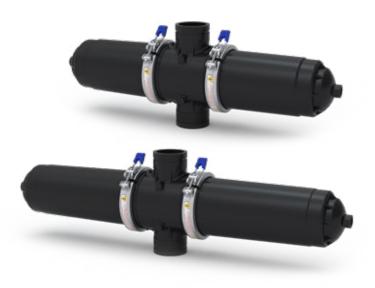

### **DOUBLE PLASTIC FILTERS**

-V-

| Code     | DESCRIPTION(Chrome Clamp)              |
|----------|----------------------------------------|
| VLMN0017 | 3" Double Plastic Disc Filter (NORMAL) |
| VLMN0018 | 4" Double Plastic Disc Filter(NORMAL)  |
| VLMN0019 | 3" Double Plastic Disc Filter (GRAND)  |
| VLMN0020 | 4" Double Plastic Disc Filter(GRAND)   |