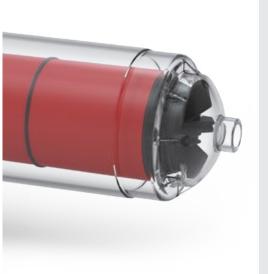

#### Sealed Intermediate Gasket

The specially designed gasket is patented. The gasket, which sits in the junctions of the three directions, does not make any leakage. Made from special rubber material. In the case of the equivalent filters, it was very uncomfortable for the users to have problems in this area. Our gasket eliminates this problem leaks and pressure losses.