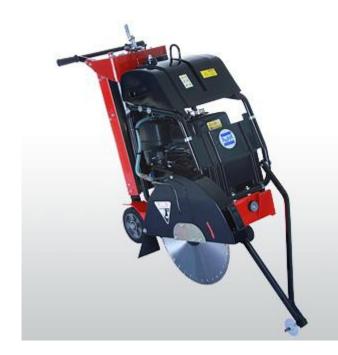

## **Hoppt Concrete Cutter**

## HCC16A/HCC20A

Walk behind Concrete Cutter

The Hoppt range of walk behind Concrete Cutters have been engineered for high performance, reliability and durability. Whether cutting concrete or asphalt, the reinforced steel box frame adds the strength necessary to reduce vibration while sawing. All Hoppt's Concrete cutters come with a durable plastic water tank to increase durability and eliminate the problem of rusting.

## **Features and Benefits**

- The high horsepower engine is encased within a protective frame, ensuring maximum durability
- New and improved control panel interface, giving you an easy to use interface
- A storage box is located at the rear of the cutter to provide convenient access to work drawings
- Digital tachometer installed on the panel
- Durable polycarbonate engine cover to protect the engine from debris and splash, prolonging its lifespan
- Tilt able water tank providing convenient access to the engine for refuelling or maintenance
- Carrying hook integrated into the design enabling easy transportation of the cutter