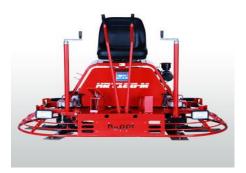

## HRT168/HRT338M/HRT888

36" & 46" Ride-on Power Trowels

Engineered for professionals and entry-level users. **Hoppt** Rideon Power Trowels are the newest addition to our trowelling range. Featuring 3 models offering reliability and a great combination of power and size, it will be the perfect fit for your application.

## Features and Benefits

- Power options including Kubota, Honda and Vanguard engines.
- Heavy-Duty Hydraulic motors and rotors to withstand the weight for more control and power.
- Gen III hydraulic joystick power steering for smooth manoeuvrability (HRT888).
- Optional dolly jack wheels and lifting bridle.
- Light switch, Key switch, 12v charger and tachometer together in one location.
- Float Pans available for all models
- Cup Holders

| Specifications            | HRT888MP                                  | HRT338M                                            | HRT168M                                                      |
|---------------------------|-------------------------------------------|----------------------------------------------------|--------------------------------------------------------------|
| Dimensions L x W x H (mm) | 2578 x 1280 x 1508                        | 2575 x 1283 x 1510                                 | 1969 x 1033 x 1409                                           |
| Operating weight (kg)     | 657                                       | 519                                                | 333                                                          |
| Panning Path Width (mm)   | 2413                                      | 2477                                               | 1808                                                         |
| Rotor Diameter (mm)       | 1168 (5 bladed spider)                    | 1168 (5 bladed spider)                             | 914 (4 bladed spider)                                        |
| Max. Rotor Speed (rpm)    | 140                                       | 145                                                | 110-135                                                      |
| Steering                  | Powered joystick                          | Manual – Dual Levers                               | Manual-Dual Levers                                           |
| Engine                    | Kubota 33kW<br>liquid cooled Turbo Diesel | Vanguard 26kW Air cooled<br>V-Twin 4-stroke petrol | Honda GX690 16.5kW Air-<br>cooled V-Twin 4-stroke<br>petrol. |