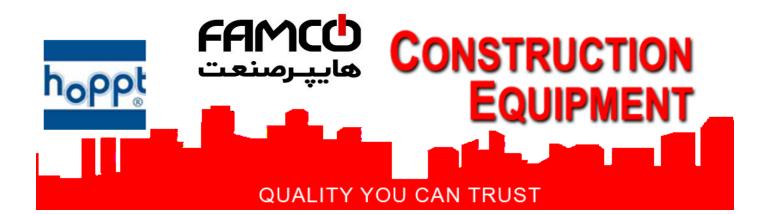

## HRT168/HRT338M/HRT888

36" & 46" Ride-on Power Trowels

Engineered for professionals and entry-level users. **Hoppt** Rideon Power Trowels are the newest addition to our trowelling range. Featuring 3 models offering reliability and a great combination of power and size, it will be the perfect fit for your application.

## Features and Benefits

- Power options including Kubota, Honda and Vanguard engines.
- Heavy-Duty Hydraulic motors and rotors to withstand the weight for more control and power.
- Gen III hydraulic joystick power steering for smooth manoeuvrability (HRT888).
- Optional dolly jack wheels and lifting bridle.
- Light switch, Key switch, 12v charger and tachometer together in one location.
- Float Pans available for all models
- Cup Holders

| Specifications            | HRT888MP                                  | HRT338M                                            | HRT168M                                                      |
|---------------------------|-------------------------------------------|----------------------------------------------------|--------------------------------------------------------------|
| Dimensions L x W x H (mm) | 2578 x 1280 x 1508                        | 2575 x 1283 x 1510                                 | 1969 x 1033 x 1409                                           |
| Operating weight (kg)     | 657                                       | 519                                                | 333                                                          |
| Panning Path Width (mm)   | 2413                                      | 2477                                               | 1808                                                         |
| Rotor Diameter (mm)       | 1168 (5 bladed spider)                    | 1168 (5 bladed spider)                             | 914 (4 bladed spider)                                        |
| Max. Rotor Speed (rpm)    | 140                                       | 145                                                | 110-135                                                      |
| Steering                  | Powered joystick                          | Manual – Dual Levers                               | Manual-Dual Levers                                           |
| Engine                    | Kubota 33kW<br>liquid cooled Turbo Diesel | Vanguard 26kW Air cooled<br>V-Twin 4-stroke petrol | Honda GX690 16.5kW Air-<br>cooled V-Twin 4-stroke<br>petrol. |