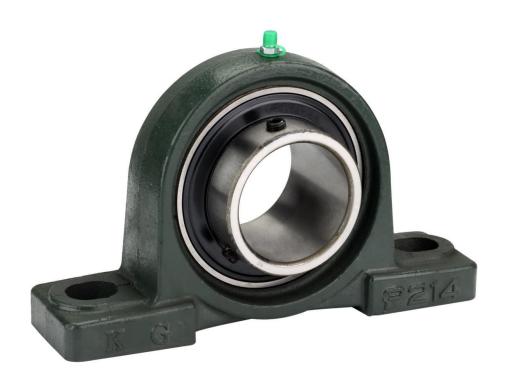

## **Ball Bearing Units KG**

Ball Bearing units are simple and economic bearing arrangements. They offer convenient means to use rolling contact bearings for various applications, without the need of separate housing to support the bearing. Ball Bearing Units consist of insert ball bearings and housing.

## KG can offer the following variants:

- Pillow Blocks UCP, UCPA type
- Square Flange UCF type
- Flange Cartridge UCFC type
- Oval Flange UCFL type
- Take-up Units UCT type
- Inert Bearings UC, UK, AEL, NA, SA SB type
- Ball Bearing units with plastic and stainless steel housings
- Ball Bearings units with stainless steel bearings