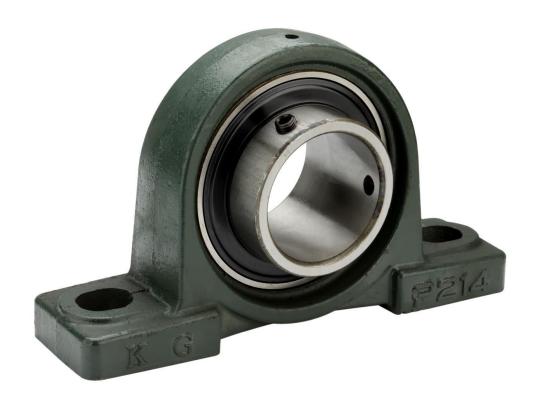

## **Ball Bearing Units KG**

Ball Bearing units are simple and economic bearing arrangements. They offer convenient means to use rolling contact bearings for various applications, without the need of separate housing to support the bearing. Ball Bearing Units consist of insert ball bearings and housing.

## KG can offer the following variants:

- Pillow Blocks UCP, UCPA type
- Square Flange UCF type
- Flange Cartridge UCFC type
- Oval Flange UCFL type
- Take-up Units UCT type
- Inert Bearings UC, UK, AEL, NA, SA SB type
- Ball Bearing units with plastic and stainless steel housings
- Ball Bearings units with stainless steel bearings