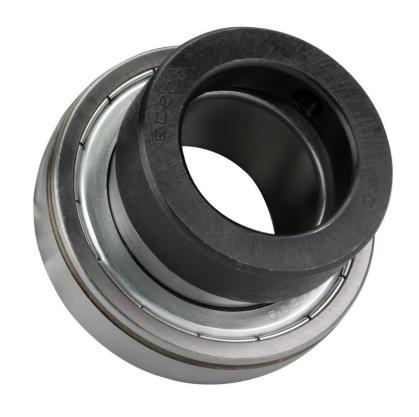

## **Ball Bearing Units KG**

Ball Bearing units are simple and economic bearing arrangements. They offer convenient means to use rolling contact bearings for various applications, without the need of separate housing to support the bearing. Ball Bearing Units consist of insert ball bearings and housing.

## KG can offer the following variants:

- Pillow Blocks UCP, UCPA type
- Square Flange UCF type
- Flange Cartridge UCFC type
- Oval Flange UCFL type
- Take-up Units UCT type
- Inert Bearings UC, UK, AEL, NA, SA SB type
- Ball Bearing units with plastic and stainless steel housings
- Ball Bearings units with stainless steel bearings