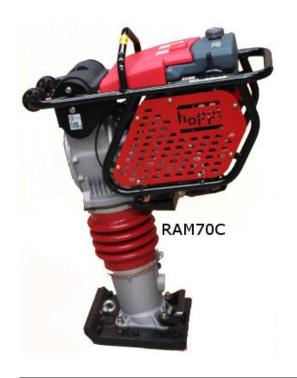

## RAM60B/RAM70C/RAM70C-H/RAM85DZ

## **Features and Benefits**

- Triple Air Filter system
- Throttle lever with kill switch and interlocking fuel cut out in easy reach for safety
- Low Vibration Handle
- Lifting point for easy transportation
- Quality German made bellows
- Roller wheels for better mobility
- Tacho & Hour Meter for service scheduling
- Available with HATZ Diesel engine

| Specifications            | RAM60B                            | RAM70C       | RAM70C-H                                  | RAM85DZ                              |
|---------------------------|-----------------------------------|--------------|-------------------------------------------|--------------------------------------|
| Dimension - LxWxH (mm)    | 735x370x1035                      | 735x370x1070 | 735x370x1070                              | 735x410x1090                         |
| Operating Weight (kg)     | 69                                | 79           |                                           | 90                                   |
| Shoe Size                 | 340x275                           | 335x285      |                                           | 335x285                              |
| Impact Force (kN)         | 14                                | 16           |                                           | 17.7                                 |
| Blows per Minute          | 650-700                           |              |                                           |                                      |
| Max Working Speed (m/min) | 10-13                             |              |                                           | 8-11                                 |
| Engine                    | Robin ER12 2.6kW- 4 Stroke Petrol |              | Honda GX100<br>2.1kW – 4 stroke<br>Petrol | HATZ 1B20 3.5kW –<br>4 stroke DIESEL |